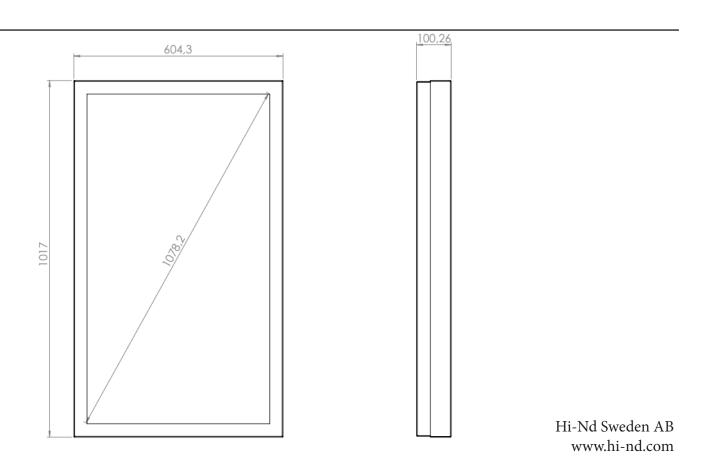

# WALL CASING TOUCH 43", Portrait

Our wall casing TOUCH is designed to give a professional signage feeling. Designed for Samsung 43" touch displays. Custom made display mount for increased stability of the touch function. It is enough space for power plug inside. Available in white and black, both as portrait and landscape.



### **TECHNICAL DRAWING**





### **SPECIFICATION**

#### **FEATURES**

- Designed for Samsung 43"
- Space for Power plugs
- Integrated display mount
- Portrait mode

### **MATERIALS**

Powder coated metal

### **DISPLAY OPTIONS**

VESA 200x200 / 300x300

## POWDER COATING OPTIONS

Black, RAL 9005str White, RAL 9003str Custom color upon request

### PART NO AND DESCRIPTION

WC4312T-5001-10 Wall Casing Touch, Portrait, White